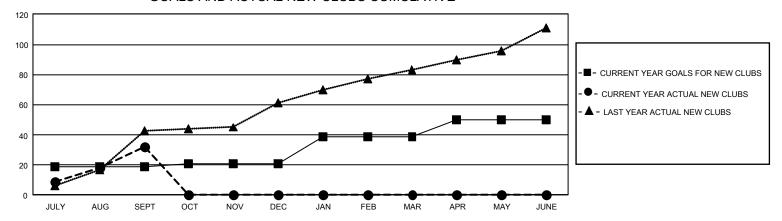

## GMT Constitutional Area 6 - I, Group I

REPORT DOES NOT INCLUDE CLUBS IN UNDISTRICTED AREAS.

| Clubs                 |               |           |               | Members               |                         |                         |                                                    |
|-----------------------|---------------|-----------|---------------|-----------------------|-------------------------|-------------------------|----------------------------------------------------|
| RESULTS FOR 2024-2025 |               |           |               | RESULTS FOR 2024-2025 |                         |                         |                                                    |
| QUARTER               | NEW CLUB GOAL | NEW CLUBS | DROPPED CLUBS | QUARTER ME            | MBER GROWTH NET<br>GOAL | MEMBER GROWTH<br>ACTUAL | DROPPED MEMBERS<br>ACTUAL (including<br>transfers) |
| JULY/AUG/SEPT         | 57            | 32        | 13            | JULY/AUG/SEPT         | 610                     | 1,751                   | 774                                                |
| OCT/NOV/DEC           | 6             | 0         | 0             | OCT/NOV/DEC           | 325                     | 0                       | 0                                                  |
| JAN/FEB/MAR           | 54            | 0         | 0             | JAN/FEB/MAR           | 500                     | 0                       | 0                                                  |
| APR/MAY/JUNE          | 33            | 0         | 0             | APR/MAY/JUNE          | 405                     | 0                       | 0                                                  |

## GOALS AND ACTUAL NEW CLUBS CUMULATIVE