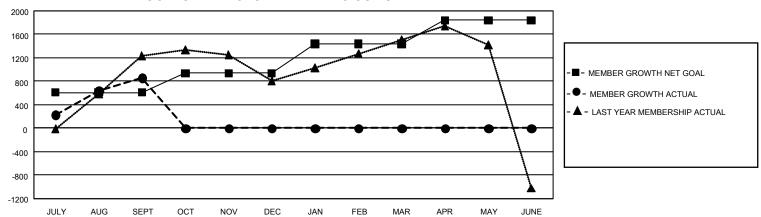

## GMT Constitutional Area 6 - I, Group I

REPORT DOES NOT INCLUDE CLUBS IN UNDISTRICTED AREAS.

| Clubs                 |               |           |               | Members               |                         |                         |                                                    |
|-----------------------|---------------|-----------|---------------|-----------------------|-------------------------|-------------------------|----------------------------------------------------|
| RESULTS FOR 2024-2025 |               |           |               | RESULTS FOR 2024-2025 |                         |                         |                                                    |
| QUARTER               | NEW CLUB GOAL | NEW CLUBS | DROPPED CLUBS | QUARTER ME            | MBER GROWTH NET<br>GOAL | MEMBER GROWTH<br>ACTUAL | DROPPED MEMBERS<br>ACTUAL (including<br>transfers) |
| JULY/AUG/SEPT         | 57            | 32        | 13            | JULY/AUG/SEPT         | 610                     | 1,751                   | 774                                                |
| OCT/NOV/DEC           | 6             | 0         | 0             | OCT/NOV/DEC           | 325                     | 0                       | 0                                                  |
| JAN/FEB/MAR           | 54            | 0         | 0             | JAN/FEB/MAR           | 500                     | 0                       | 0                                                  |
| APR/MAY/JUNE          | 33            | 0         | 0             | APR/MAY/JUNE          | 405                     | 0                       | 0                                                  |

## GOALS AND ACTUAL MEMBERS CUMULATIVE

| DROPPED CLUBS: 13 |     | 316 CLUBS OF 1,292 ADDED 1<br>OR MORE NEW MEMBERS | GENDER DISTRIBUTION               |                 |  |
|-------------------|-----|---------------------------------------------------|-----------------------------------|-----------------|--|
|                   |     |                                                   | MALE                              | 24,883 (67.97%) |  |
|                   |     |                                                   | FEMALE                            | 11,719 (32.01%) |  |
| DROPPED MEMBERS   |     |                                                   | NON BINARY                        | 2 (0.01%)       |  |
| DECEASED          | 23  |                                                   | PREFER NOT TO ANSWER              | 7 (0.02%)       |  |
| CLUB CANCELLED    | 22  |                                                   | TOTAL FAMILY UNIT MEMBERS         | 0               |  |
| OTHER             | 718 | CLICK HERE FOR                                    | TOTAL TARMET GIAT MEMBERG         |                 |  |
| TOTAL             | 763 | CUMULATIVE MEMBERSHIP DATA                        | FAMILY MEMBERS PAYING HALF DUES ( |                 |  |